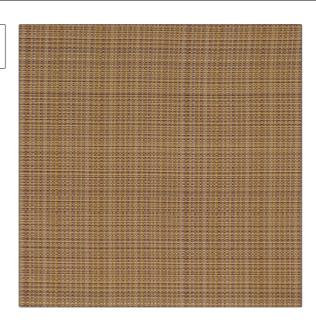

## Fabric Product Details

| PATTERN Silky COLOR Amethyst      |                                         |  |
|-----------------------------------|-----------------------------------------|--|
| BRAND                             | APPLICATION                             |  |
| S. Harris                         | Fabric                                  |  |
| USES                              | CATEGORIES                              |  |
| Bedding, Drapery,<br>Multipurpose | Sheer, Solids / Small Scale<br>Patterns |  |
| COLORS                            | DESIGN TYPES                            |  |
| Lavender / Purple                 | Texture Plain                           |  |
| SCALE                             | RAILROADED                              |  |
| Small                             | Not Railroaded                          |  |