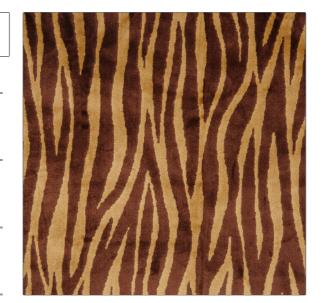

## Fabric Product Details

PATTERN Langata
COLOR Black Pearl

BRAND APPLICATION

S. Harris Fabric

USES CATEGORIES

Upholstery Velvet / Grospoint

COLORS DESIGN TYPES

Brown, Gold Animal Skins