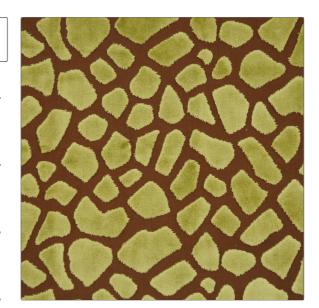

PATTERN Wildlife COLOR 03

S. Harris Fabric

USES CATEGORIES

Upholstery Velvet / Grospoint

COLORS DESIGN TYPES

Brown, Green Animal Skins

SCALE RAILROADED

Medium Not Railroaded