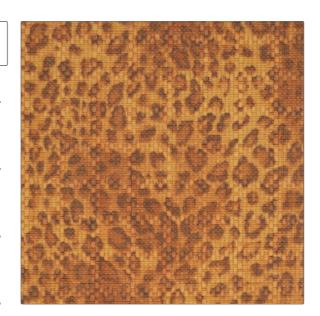

C

PATTERN Spotted Raffia COLOR 01

BRAND APPLICATION

S. Harris Fabric

USES CATEGORIES

Upholstery Wovens, Prints

COLORS DESIGN TYPES

Gold, Orange / Spice Print Pattern, Animal Skins

SCALE RAILROADED

Small Not Railroaded

| WIDTH                | VERTICAL REPEAT                  | HORIZONTAL REPEAT                                | CONTENT                  |
|----------------------|----------------------------------|--------------------------------------------------|--------------------------|
| 60.00 in (152.40 cm) | 10.20 in (25.91 cm)              | 10.20 in (25.91 cm)                              | 55% Cotton 45% Cellulose |
| BACKING              | FIRE CODES                       | DOUBLE RUBS                                      | PRODUCT NUMBER           |
|                      | UFAC Class I, Passes NFPA<br>260 | Exceeds 36,000 Double<br>Rubs (Wyzenbeek Method) | 8444901                  |
| COUNTRY              | CLEANING CODES                   |                                                  |                          |
| Italy                | S                                |                                                  |                          |
|                      |                                  |                                                  |                          |