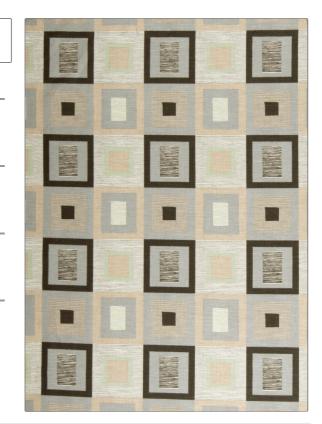

PATTERN Boden COLOR 01

BRAND APPLICATION

S. Harris Fabric

USES CATEGORIES

Bedding, Drapery, Multipurpose

purpose

COLORS DESIGN TYPES

Grey Check / Plaid,

**Prints** 

Contemporary / Modern

SCALE RAILROADED

Medium Not Railroaded

| WIDTH                | VERTICAL REPEAT    | HORIZONTAL REPEAT  | CONTENT              |
|----------------------|--------------------|--------------------|----------------------|
| 54.00 in (137.16 cm) | 9.00 in (22.86 cm) | 9.00 in (22.86 cm) | 51% Linen 49% Cotton |
| BACKING              | PRODUCT NUMBER     | COUNTRY            | CLEANING CODES       |
|                      | 8447001            | USA                |                      |

ADDITIONAL PRODUCT NOTES

**Exclusive Pattern**