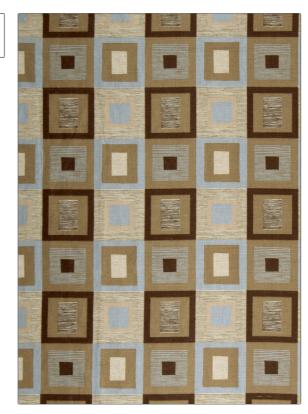

PATTERN Boden On Nu COLOR Earth

BRAND APPLICATION

S. Harris Fabric

USES CATEGORIES

Bedding, Drapery, Multipurpose Prints

COLORS DESIGN TYPES

Taupe / Tan Check / Plaid, Contemporary / Modern

SCALE RAILROADED

Medium Not Railroaded

| WIDTH                | VERTICAL REPEAT    | HORIZONTAL REPEAT  | CONTENT              |
|----------------------|--------------------|--------------------|----------------------|
| 54.00 in (137.16 cm) | 9.00 in (22.86 cm) | 9.00 in (22.86 cm) | 57% Linen 43% Cotton |
| BACKING              | PRODUCT NUMBER     | COUNTRY            | CLEANING CODES       |
|                      | 8447801            | USA                | S                    |