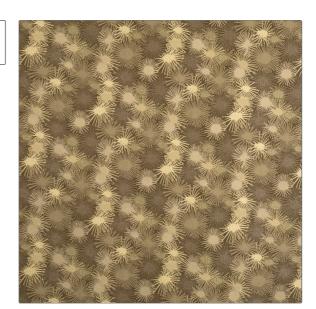

PATTERN Grotto Bay COLOR Dove

BRAND

APPLICATION

S. Harris

Fabric

USES

CATEGORIES

Bedding, Drapery, Multipurpose, Upholstery Wovens, Eco / Environment Plus

COLORS

DESIGN TYPES

Grey, Brown, Taupe / Tan

Geometric, Jacquard Pattern, Contemporary / Modern, Dots / Circles

SCALE

RAILROADED

Medium

Not Railroaded