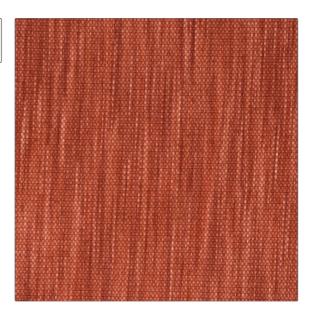

PATTERN Baymont
COLOR 04

BRAND APPLICATION

S. Harris Fabric

USES CATEGORIES

Upholstery Wovens, Solids / Small Scale Patterns, Eco /

**Texture Plain** 

RAILROADED

Environment Plus

COLORS DESIGN TYPES

\_\_\_\_

Coral / Peach, Pink, Red

SCALE

Small Railroaded

| WIDTH                | VERTICAL REPEAT   | HORIZONTAL REPEAT                                | CONTENT                 |
|----------------------|-------------------|--------------------------------------------------|-------------------------|
| 52.00 in (132.08 cm) | 0.00 in (0.00 cm) | 0.00 in (0.00 cm)                                | 100% Recycled Polyester |
| BACKING              | FIRE CODES        | DOUBLE RUBS                                      | PRODUCT NUMBER          |
| Backing              | UFAC Class I      | Exceeds 50,000 Double<br>Rubs (Wyzenbeek Method) | 8462904                 |
| COUNTRY              | CLEANING CODES    |                                                  |                         |
| USA                  | S                 |                                                  |                         |