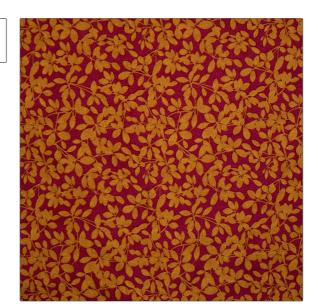

PATTERN Royal Palm

COLOR

**Fuchsia** 

BRAND APPLICATION

S. Harris Fabric

USES CATEGORIES

Bedding, Drapery, Wovens, Eco /
Multipurpose, Upholstery Environment Plus

COLORS DESIGN TYPES

Gold, Orange / Spice, Pink Jacquard Pattern, Leaves, Tropical / Botanical,

Medium Not Railroaded

| WIDTH                | VERTICAL REPEAT     | HORIZONTAL REPEAT                                | CONTENT                 |
|----------------------|---------------------|--------------------------------------------------|-------------------------|
| 54.00 in (137.16 cm) | 15.50 in (39.37 cm) | 14.00 in (35.56 cm)                              | 100% Recycled Polyester |
| BACKING              | FIRE CODES          | DOUBLE RUBS                                      | PRODUCT NUMBER          |
|                      | UFAC Class I        | Exceeds 50,000 Double<br>Rubs (Wyzenbeek Method) | 8466003                 |
| COUNTRY              | CLEANING CODES      | _                                                |                         |
| USA                  | S                   |                                                  |                         |