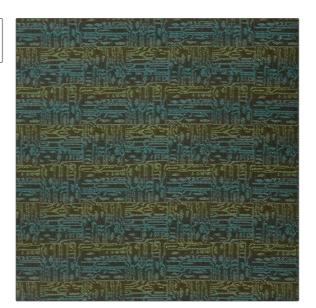

PATTERN Big Sky
COLOR Deep Sea

BRAND

APPLICATION

S. Harris

Fabric

USES

CATEGORIES

Upholstery

Wovens, Solids / Small Scale Patterns

COLORS

DESIGN TYPES

RAILROADED

Brown, Aqua / Teal

Geometric, Jacquard Pattern, Small Scale Woven, Contemporary / Modern

SCALE

Small Not Railroaded

| WIDTH                | VERTICAL REPEAT   | HORIZONTAL REPEAT                                | CONTENT                 |
|----------------------|-------------------|--------------------------------------------------|-------------------------|
| 54.00 in (137.16 cm) | 2.20 in (5.59 cm) | 2.20 in (5.59 cm)                                | 52% Polyester 48% Rayon |
| BACKING              | FIRE CODES        | DOUBLE RUBS                                      | PRODUCT NUMBER          |
|                      | UFAC Class I      | Exceeds 50,000 Double<br>Rubs (Wyzenbeek Method) | 8467401                 |
| COUNTRY              | CLEANING CODES    |                                                  |                         |
| USA                  | S                 |                                                  |                         |