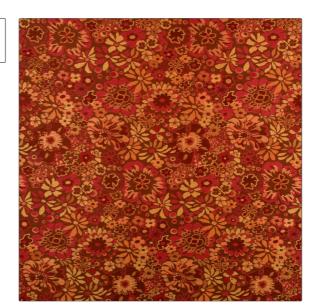

PATTERN Lush Life COLOR 02

BRAND

APPLICATION

S. Harris

Fabric

USES

CATEGORIES

Upholstery

Eco / Environment Plus

COLORS

DESIGN TYPES

Yellow, Orange / Spice, Coral / Peach, Pink, Burgundy Floral, Jacquard Pattern, Tropical / Botanical, Contemporary / Modern

SCALE

RAILROADED

Medium

Not Railroaded

| WIDTH                | VERTICAL REPEAT     | HORIZONTAL REPEAT                                | CONTENT                 |
|----------------------|---------------------|--------------------------------------------------|-------------------------|
| 52.00 in (132.08 cm) | 30.00 in (76.20 cm) | 13.50 in (34.29 cm)                              | 100% Recycled Polyester |
| BACKING              | FIRE CODES          | DOUBLE RUBS                                      | PRODUCT NUMBER          |
|                      | UFAC Class I        | Exceeds 50,000 Double<br>Rubs (Wyzenbeek Method) | 8473802                 |
| COUNTRY              | CLEANING CODES      | _                                                |                         |
| USA                  | S                   |                                                  |                         |