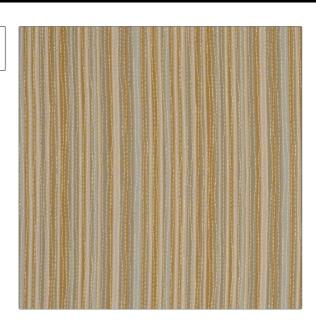

C

PATTERN Surf Rider COLOR 03

BRAND

APPLICATION

S. Harris

Fabric

USES

CATEGORIES

Upholstery

Wovens

COLORS

DESIGN TYPES

Grey, Brown, Beige, Taupe / Tan, Linen, Off White / Ivory

Geometric, Stripes, Contemporary / Modern

SCALE

RAILROADED

Small

Railroaded

| WIDTH                | VERTICAL REPEAT   | HORIZONTAL REPEAT                                | CONTENT                 |
|----------------------|-------------------|--------------------------------------------------|-------------------------|
| 54.00 in (137.16 cm) | 0.00 in (0.00 cm) | 14.00 in (35.56 cm)                              | 100% Recycled Polyester |
| BACKING              | FIRE CODES        | DOUBLE RUBS                                      | PRODUCT NUMBER          |
|                      | UFAC Class I      | Exceeds 50,000 Double<br>Rubs (Wyzenbeek Method) | 8474403                 |
| COUNTRY              | CLEANING CODES    |                                                  |                         |
| USA                  | S                 |                                                  |                         |