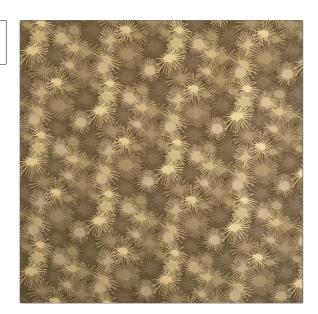

PATTERN Gulf Breeze COLOR Dove

BRAND APPLICATION

S. Harris Fabric

USES CATEGORIES

Bedding, Drapery, Wovens, Eco /
Multipurpose, Upholstery Environment Plus

COLORS DESIGN TYPES

Grey, Brown, Taupe / Tan Geometric, Jacquard Pattern, Contemporary /

Modern, Dots / Circles

RAILROADED

Medium Not Railroaded

SCALE

| WIDTH                | VERTICAL REPEAT     | HORIZONTAL REPEAT                                | CONTENT                 |
|----------------------|---------------------|--------------------------------------------------|-------------------------|
| 52.00 in (132.08 cm) | 12.00 in (30.48 cm) | 13.50 in (34.29 cm)                              | 100% Recycled Polyester |
| BACKING              | FIRE CODES          | DOUBLE RUBS                                      | PRODUCT NUMBER          |
|                      | UFAC Class I        | Exceeds 50,000 Double<br>Rubs (Wyzenbeek Method) | 8476603                 |
| COUNTRY              | CLEANING CODES      | _                                                |                         |
| USA                  | S                   |                                                  |                         |