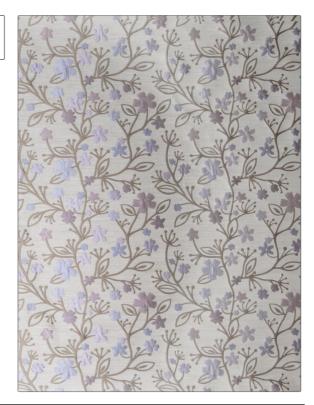

| PATTERN Daydream COLOR Lavender |                |  |
|---------------------------------|----------------|--|
| BRAND                           | APPLICATION    |  |
| S. Harris                       | Fabric         |  |
| USES                            | CATEGORIES     |  |
| Drapery, Multipurpose           | Silk           |  |
| COLORS                          | DESIGN TYPES   |  |
| Lavender / Purple               | Floral         |  |
| SCALE                           | RAILROADED     |  |
| Medium                          | Not Railroaded |  |