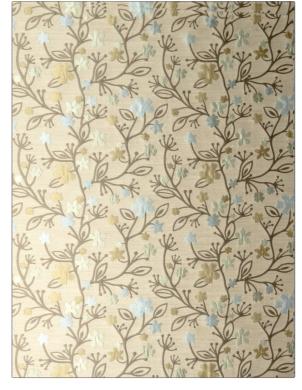

Aqua / Teal

SCALE

Medium

| PATTERN               | Daydream  |              |
|-----------------------|-----------|--------------|
| COLOR                 | Pale Aqua |              |
|                       |           |              |
| BRAND                 |           | APPLICATION  |
| S. Harris             |           | Fabric       |
|                       |           |              |
| USES                  |           | CATEGORIES   |
| Drapery, Multipurpose |           | Silk         |
|                       |           |              |
| COLORS                |           | DESIGN TYPES |

Floral

RAILROADED

Not Railroaded

| WIDTH                | VERTICAL REPEAT    | HORIZONTAL REPEAT   | CONTENT        |
|----------------------|--------------------|---------------------|----------------|
| 54.00 in (137.16 cm) | 9.70 in (24.64 cm) | 13.50 in (34.29 cm) | 100% Silk      |
| BACKING              | PRODUCT NUMBER     | COUNTRY             | CLEANING CODES |
|                      | 8481703            | India               | S              |