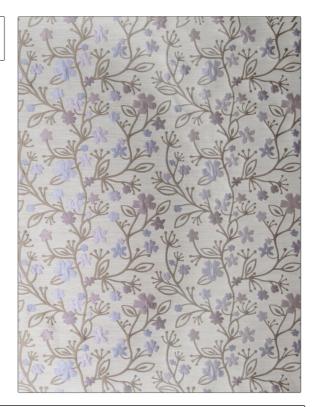

| PATTERN Daydream COLOR 01 |              |  |
|---------------------------|--------------|--|
| BRAND                     | APPLICATION  |  |
| S. Harris                 | Fabric       |  |
| USES                      | CATEGORIES   |  |
| Drapery, Multipurpose     | Silk         |  |
|                           |              |  |
| COLORS                    | DESIGN TYPES |  |
| Lavender / Purple         | Floral       |  |
|                           |              |  |

RAILROADED

Not Railroaded

| WIDTH                | VERTICAL REPEAT    | HORIZONTAL REPEAT   | CONTENT        |
|----------------------|--------------------|---------------------|----------------|
| 54.00 in (137.16 cm) | 9.70 in (24.64 cm) | 13.50 in (34.29 cm) | 100% Silk      |
| BACKING              | PRODUCT NUMBER     | COUNTRY             | CLEANING CODES |
|                      | 8481801            | India               | S              |

ADDITIONAL PRODUCT NOTES

SCALE

Medium

Exclusive Pattern, Silks Are Not, Guaranteed Against Fading Or, For Precise Color Matching,, Color fastness And Durability.