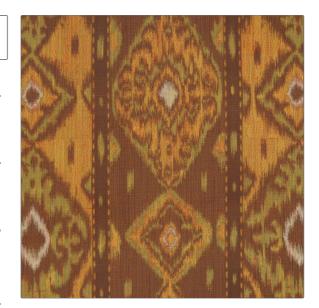

## Fabric Product Details

PATTERN Innovate
COLOR Amber Green

BRAND APPLICATION

S. Harris Fabric

USES CATEGORIES

Bedding, Drapery, Wovens Multipurpose, Upholstery

COLORS DESIGN TYPES

Brown, Green, Orange / Spice

Flamestitch, Global / Ethnic, Jacquard Pattern, Stripes

SCALE RAILROADED

Large Not Railroaded

| WIDTH                | VERTICAL REPEAT                  | HORIZONTAL REPEAT                                | CONTENT                   |
|----------------------|----------------------------------|--------------------------------------------------|---------------------------|
| 54.00 in (137.16 cm) | 15.00 in (38.10 cm)              | 14.00 in (35.56 cm)                              | 70% Viscose 30% Polyester |
| BACKING              | FIRE CODES                       | DOUBLE RUBS                                      | PRODUCT NUMBER            |
|                      | UFAC Class I, Passes NFPA<br>260 | Exceeds 50,000 Double<br>Rubs (Wyzenbeek Method) | 8483503                   |
| COUNTRY              | CLEANING CODES                   |                                                  |                           |
| Italy                | S                                |                                                  |                           |