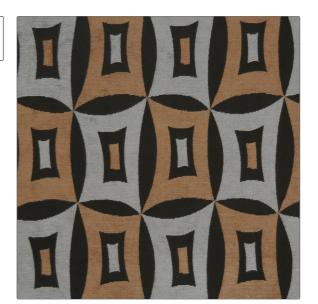

## Fabric Product Details

PATTERN Grand Opening COLOR Shale

BRAND APPLICATION

S. Harris Fabric

USES CATEGORIES

Bedding, Upholstery Wovens, Chenille

COLORS DESIGN TYPES

Black, Grey, Brown Geometric, Jacquard Pattern, Leaves,

Contemporary / Modern, Abstract

RAILROADED

Abstra

SCALE

Medium Not Railroaded

| WIDTH                | VERTICAL REPEAT                  | HORIZONTAL REPEAT                                | CONTENT                                 |
|----------------------|----------------------------------|--------------------------------------------------|-----------------------------------------|
| 54.00 in (137.16 cm) | 10.50 in (26.67 cm)              | 7.00 in (17.78 cm)                               | 61% Viscose 22% Polyester<br>17% Cotton |
| BACKING              | FIRE CODES                       | DOUBLE RUBS                                      | PRODUCT NUMBER                          |
|                      | UFAC Class I, Passes NFPA<br>260 | Exceeds 24,000 Double<br>Rubs (Wyzenbeek Method) | 8485403                                 |
| COUNTRY              | CLEANING CODES                   |                                                  |                                         |
| Italy                | S                                |                                                  |                                         |