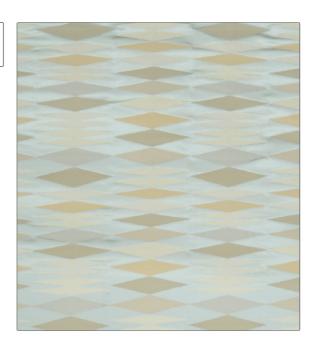

PATTERN Mod Silk
COLOR Whisper Blue

BRAND APPLICATION

S. Harris Fabric

USES CATEGORIES

Bedding, Drapery,

Multipurpose, Upholstery

COLORS DESIGN TYPES

Beige, Taupe / Tan, Aqua / Teal Geometric, Jacquard Pattern, Contemporary / Modern, Diamond

Silk, Wovens

SCALE RAILROADED

Medium Not Railroaded

| VIDTH                | VERTICAL REPEAT                  | HORIZONTAL REPEAT                                | CONTENT        |
|----------------------|----------------------------------|--------------------------------------------------|----------------|
| 54.00 in (137.16 cm) | 6.50 in (16.51 cm)               | 7.00 in (17.78 cm)                               | 100% Silk      |
| BACKING              | FIRE CODES                       | DOUBLE RUBS                                      | PRODUCT NUMBER |
|                      | UFAC Class I, Passes NFPA<br>260 | Exceeds 30,000 Double<br>Rubs (Wyzenbeek Method) | 8486004        |
| COUNTRY              | CLEANING CODES                   |                                                  |                |
| India                | S                                |                                                  |                |