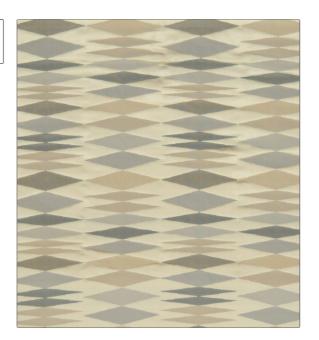

PATTERN Mod Silk COLOR 02

BRAND

S. Harris Fabric

USES CATEGORIES

Bedding, Drapery, Multipurpose, Upholstery

COLORS

, p. . . . . . ,

APPLICATION

Silk, Wovens

DESIGN TYPES

Beige, Taupe / Tan, Linen

Geometric, Jacquard Pattern, Contemporary / Modern, Diamond

SCALE RAILROADED

Medium Not Railroaded

| VIDTH                | VERTICAL REPEAT                  | HORIZONTAL REPEAT                                | CONTENT        |
|----------------------|----------------------------------|--------------------------------------------------|----------------|
| 54.00 in (137.16 cm) | 6.50 in (16.51 cm)               | 7.00 in (17.78 cm)                               | 100% Silk      |
| BACKING              | FIRE CODES                       | DOUBLE RUBS                                      | PRODUCT NUMBER |
|                      | UFAC Class I, Passes NFPA<br>260 | Exceeds 30,000 Double<br>Rubs (Wyzenbeek Method) | 8486102        |
| COUNTRY              | CLEANING CODES                   |                                                  |                |
| India                | S                                |                                                  |                |