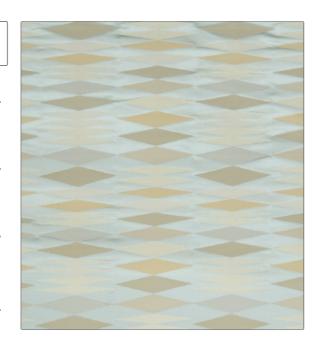

PATTERN Mod Silk COLOR 04

BRAND APPLICATION

S. Harris Fabric

USES CATEGORIES

Bedding, Drapery, Multipurpose, Upholstery

COLORS DESIGN TYPES

Beige, Taupe / Tan, Aqua / Teal Geometric, Jacquard Pattern, Contemporary / Modern, Diamond