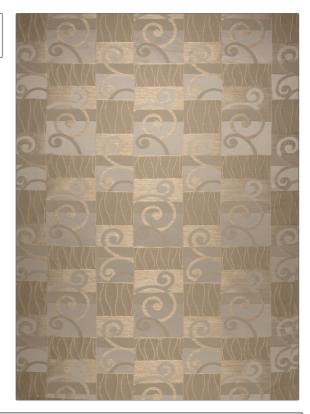

SCALE

Medium

| PATTERN Preview COLOR Oro |                                                                     |  |
|---------------------------|---------------------------------------------------------------------|--|
| BRAND                     | APPLICATION                                                         |  |
| S. Harris                 | Fabric                                                              |  |
|                           |                                                                     |  |
| USES                      | CATEGORIES                                                          |  |
| Upholstery                | Wovens                                                              |  |
|                           |                                                                     |  |
| COLORS                    | DESIGN TYPES                                                        |  |
| Gold                      | Jacquard Pattern,<br>Contemporary / Modern,<br>Scrollwork, Abstract |  |