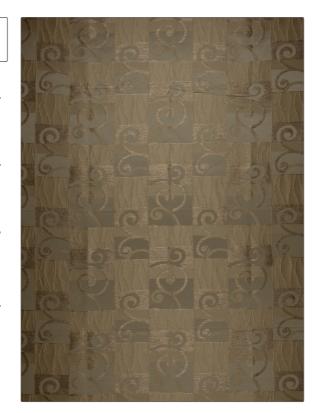

## Fabric Product Details

PATTERN Preview
COLOR Moss

BRAND APPLICATION

S. Harris Fabric

USES CATEGORIES

Upholstery Wovens

COLORS DESIGN TYPES

Green Jacquard Pattern,
Contemporary / Modern,

Scrollwork, Abstract

SCALE RAILROADED

Medium Not Railroaded

| WIDTH                | VERTICAL REPEAT                  | HORIZONTAL REPEAT                                | CONTENT                   |
|----------------------|----------------------------------|--------------------------------------------------|---------------------------|
| 55.00 in (139.70 cm) | 15.00 in (38.10 cm)              | 14.00 in (35.56 cm)                              | 72% Viscose 28% Polyester |
| BACKING              | FIRE CODES                       | DOUBLE RUBS                                      | PRODUCT NUMBER            |
|                      | UFAC Class I, Passes NFPA<br>260 | Exceeds 24,000 Double<br>Rubs (Wyzenbeek Method) | 8489102                   |
| COUNTRY              | CLEANING CODES                   |                                                  |                           |
| Italy                | S                                |                                                  |                           |