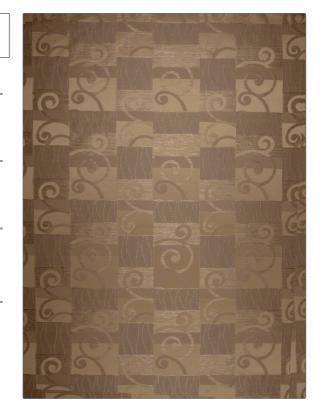

## Fabric Product Details

PATTERN Preview
COLOR Amber

BRAND APPLICATION

S. Harris Fabric

USES CATEGORIES

Upholstery Wovens

COLORS DESIGN TYPES

Brown Jacquard Pattern, Contemporary / Modern,

Scrollwork, Abstract

SCALE RAILROADED

Medium Not Railroaded

| VERTICAL REPEAT                  | HORIZONTAL REPEAT                                                              | CONTENT                                                                                                                                    |
|----------------------------------|--------------------------------------------------------------------------------|--------------------------------------------------------------------------------------------------------------------------------------------|
| 15.00 in (38.10 cm)              | 14.00 in (35.56 cm)                                                            | 72% Viscose 28% Polyester                                                                                                                  |
| FIRE CODES                       | DOUBLE RUBS                                                                    | PRODUCT NUMBER                                                                                                                             |
| UFAC Class I, Passes NFPA<br>260 | Exceeds 24,000 Double<br>Rubs (Wyzenbeek Method)                               | 8489103                                                                                                                                    |
| CLEANING CODES                   |                                                                                |                                                                                                                                            |
| S                                |                                                                                |                                                                                                                                            |
|                                  | 15.00 in (38.10 cm)  FIRE CODES  UFAC Class I, Passes NFPA 260  CLEANING CODES | 15.00 in (38.10 cm)  FIRE CODES  DOUBLE RUBS  UFAC Class I, Passes NFPA 260  Exceeds 24,000 Double Rubs (Wyzenbeek Method)  CLEANING CODES |