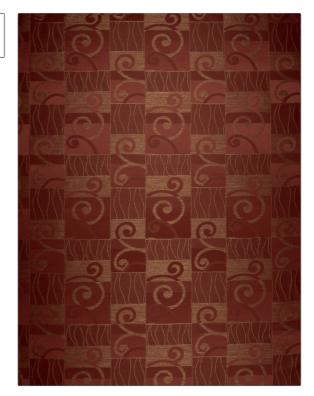

## Fabric Product Details

PATTERN Preview
COLOR Red Pepper

BRAND APPLICATION

S. Harris Fabric

USES CATEGORIES

Upholstery Wovens

COLORS DESIGN TYPES

Red Jacquard Pattern, Contemporary / Modern,

Scrollwork, Abstract

SCALE RAILROADED

Medium Not Railroaded

| WIDTH                | VERTICAL REPEAT                  | HORIZONTAL REPEAT                                | CONTENT                   |
|----------------------|----------------------------------|--------------------------------------------------|---------------------------|
| 55.00 in (139.70 cm) | 15.00 in (38.10 cm)              | 14.00 in (35.56 cm)                              | 72% Viscose 28% Polyester |
| BACKING              | FIRE CODES                       | DOUBLE RUBS                                      | PRODUCT NUMBER            |
|                      | UFAC Class I, Passes NFPA<br>260 | Exceeds 24,000 Double<br>Rubs (Wyzenbeek Method) | 8489104                   |
| COUNTRY              | CLEANING CODES                   |                                                  |                           |
| Italy                | S                                |                                                  |                           |