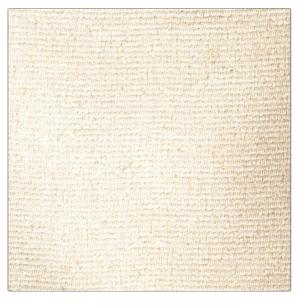

## Fabric Product Details

| PATTERN<br>COLOR | Flair<br>Natural |                                         |
|------------------|------------------|-----------------------------------------|
| BRAND            |                  | APPLICATION                             |
| S. Harris        |                  | Fabric                                  |
| USES             |                  | CATEGORIES                              |
| Drapery          |                  | Outdoor, Sheer,<br>Casements, Sunbrella |
| воок             |                  | COLORS                                  |
| Solstice Outdoor |                  | Beige, Off White / Ivory                |
| DESIGN TYPES     |                  | RAILROADED                              |
| Texture Plain    |                  | Not Railroaded                          |