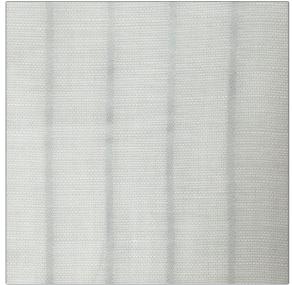

## Fabric Product Details

| PATTERN Tapa<br>COLOR Haze |                                  |  |
|----------------------------|----------------------------------|--|
|                            |                                  |  |
| BRAND                      | APPLICATION                      |  |
| S. Harris                  | Fabric                           |  |
|                            |                                  |  |
| USES                       | CATEGORIES                       |  |
| Drapery                    | Outdoor, Wide Width,<br>Sheer    |  |
| воок                       | COLORS                           |  |
| Solstice Outdoor           | Grey, Light Blue, Aqua /<br>Teal |  |
| DESIGN TYPES               | SCALE                            |  |
| Stripes                    | Small                            |  |

## Railroaded

| WIDTH                    | VERTICAL REPEAT   | HORIZONTAL REPEAT | CONTENT          |
|--------------------------|-------------------|-------------------|------------------|
| 118.00 in (299.72 cm)    | 0.00 in (0.00 cm) | 1.50 in (3.81 cm) | 100% Polyacrylic |
| BACKING                  | PRODUCT NUMBER    | DATE BOOKED       | COUNTRY          |
|                          | 8494305           | 06/2009           | Germany          |
| CLEANING CODES           | _                 |                   |                  |
| WASHABLE                 | _                 |                   |                  |
|                          |                   |                   |                  |
| ADDITIONAL PRODUCT NOTES |                   |                   |                  |

Shown Railroaded, Exclusive Pattern, Washable

fabricut.com | (800) 999-8200

© Fabricut Inc., 2024