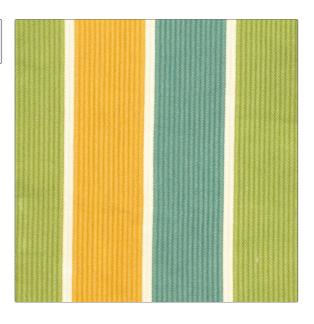

C

| PATTERN Traveler COLOR 04                      |                           |  |
|------------------------------------------------|---------------------------|--|
| BRAND                                          | APPLICATION               |  |
| S. Harris                                      | Fabric                    |  |
| USES Upholstery                                | Outdoor, Wovens,          |  |
| COLORS                                         | Sunbrella  DESIGN TYPES   |  |
| Gold, Green, Aqua / Teal,<br>Off White / Ivory | Jacquard Pattern, Stripes |  |
| SCALE                                          | RAILROADED                |  |
| Medium                                         | Railroaded                |  |

| WIDTH                  | FINISH         | VERTICAL REPEAT   | HORIZONTAL REPEAT                                |
|------------------------|----------------|-------------------|--------------------------------------------------|
| 51.00 in (129.54 cm)   | Teflon® Finish | 0.00 in (0.00 cm) | 8.20 in (20.83 cm)                               |
| CONTENT                | BACKING        | FIRE CODES        | DOUBLE RUBS                                      |
| 100% Sunbrella Acrylic |                | UFAC Class I      | Exceeds 15,000 Double<br>Rubs (Wyzenbeek Method) |
| PRODUCT NUMBER         | COUNTRY        | CLEANING CODES    |                                                  |
| 8496004                | USA            | SW                |                                                  |

ADDITIONAL PRODUCT NOTES

Teflon® Finish, Sunbrella, Shown Railroaded, Exclusive Pattern