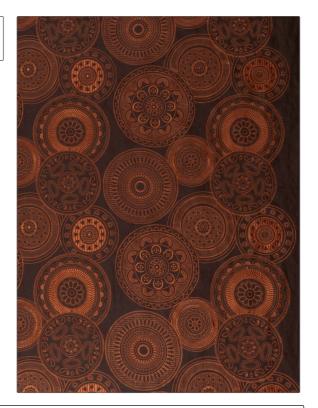

| PATTERN Fulani<br>COLOR Teak      |                                                                    |  |
|-----------------------------------|--------------------------------------------------------------------|--|
| BRAND                             | APPLICATION                                                        |  |
| S. Harris                         | Fabric                                                             |  |
| USES                              | CATEGORIES                                                         |  |
| Bedding, Drapery,<br>Multipurpose | Crewels / Embroideries                                             |  |
| COLORS                            | DESIGN TYPES                                                       |  |
| Orange / Spice                    | Embroidery, Global /<br>Ethnic, Contemporary /<br>Modern, Abstract |  |
| SCALE                             | RAILROADED                                                         |  |

Not Railroaded

| WIDTH                | VERTICAL REPEAT     | HORIZONTAL REPEAT   | CONTENT                                      |
|----------------------|---------------------|---------------------|----------------------------------------------|
| 50.00 in (127.00 cm) | 17.00 in (43.18 cm) | 15.70 in (39.88 cm) | 100% Linen Ground 100%<br>Viscose Embroidery |
| BACKING              | PRODUCT NUMBER      | COUNTRY             | CLEANING CODES                               |
|                      | 8496802             | India               | S                                            |

ADDITIONAL PRODUCT NOTES

Medium

Exclusive Pattern, Embroidered Textiles Are Not, Guaranteed For Precise Color, Matching And Colorfastness., Color Placement Of Embroidery, May Vary. All Measurements, Quoted For Repeats Are, Approximate.