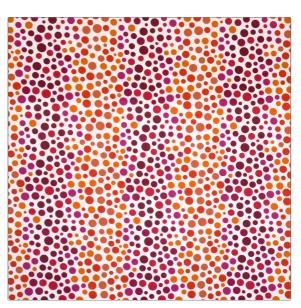

Optik **PATTERN** 01 COLOR BRAND APPLICATION S. Harris Fabric USES CATEGORIES Bedding, Drapery, **Prints** Multipurpose, Upholstery COLORS DESIGN TYPES Geometric, Print Pattern,

Contemporary / Modern, Abstract, Dots / Circles

RAILROADED

Orange / Spice, Pink, Red, Burgundy, Off White / Ivory

SCALE

Large Not Railroaded

| WIDTH                | VERTICAL REPEAT     | HORIZONTAL REPEAT   | CONTENT              |
|----------------------|---------------------|---------------------|----------------------|
| 59.00 in (149.86 cm) | 14.70 in (37.34 cm) | 14.50 in (36.83 cm) | 60% Cotton 40% Linen |
| BACKING              | PRODUCT NUMBER      | COUNTRY             | CLEANING CODES       |
|                      | 8511301             | Austria             |                      |