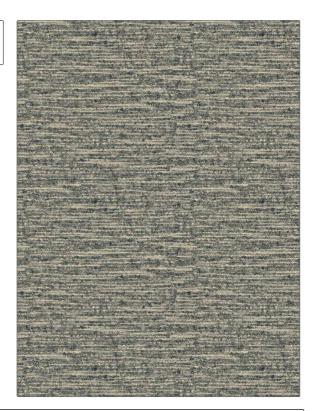

C

PATTERN KB Bastille COLOR 01

BRAND

APPLICATION

S. Harris

Fabric

USES

CATEGORIES

Upholstery

Wool, Easy To Clean, Wovens, Linen

COLORS

DESIGN TYPES

Grey

Texture Plain, Contemporary / Modern

RAILROADED

Not Railroaded

| WIDTH                                           | FINISH           | VERTICAL REPEAT         | HORIZONTAL REPEAT                                 |
|-------------------------------------------------|------------------|-------------------------|---------------------------------------------------|
| 55.00 in (139.70 cm)                            | Alta Performance | 0.00 in (0.00 cm)       | 0.00 in (0.00 cm)                                 |
| CONTENT                                         | BACKING          | FIRE CODES              | DOUBLE RUBS                                       |
| 45% Polyester, 36% Linen,<br>12% Wool, 7% Nylon | Knit Backed      | UFAC Class I / NFPA 260 | Exceeds 100,000 Double<br>Rubs (Wyzenbeek Method) |
| PRODUCT NUMBER                                  | COUNTRY          | CLEANING CODES          |                                                   |
| 0851201                                         | Turkey           | WS                      |                                                   |
|                                                 |                  |                         |                                                   |