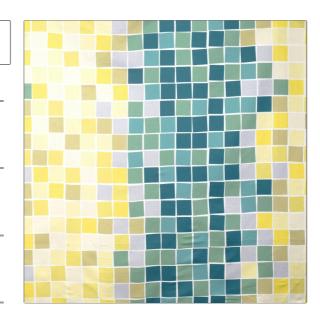

Fabric Product Details

| PATTERN | Grafik |
|---------|--------|
| COLOR   | Aqua   |

BRAND APPLICATION

S. Harris Fabric

USES CATEGORIES

Bedding, Drapery, Multipurpose, Upholstery

COLORS DESIGN TYPES

Gold, Yellow, Aqua / Teal,

Geometric, Print Pattern, Multi-Color Contemporary / Modern

**Prints** 

SCALE RAILROADED

Large Not Railroaded

| WIDTH                 | VERTICAL REPEAT     | HORIZONTAL REPEAT   | CONTENT              |
|-----------------------|---------------------|---------------------|----------------------|
| 59.00 in (149.86 cm)  | 29.70 in (75.44 cm) | 29.00 in (73.66 cm) | 60% Cotton 40% Linen |
| ACKING PRODUCT NUMBER | COUNTRY             | CLEANING CODES      |                      |
|                       | 8512401             | Austria             | S                    |