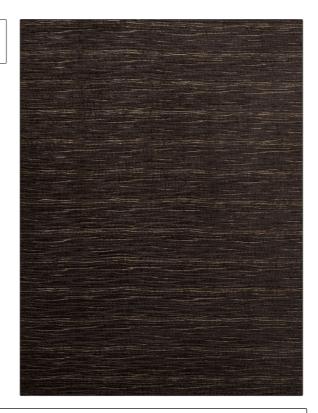

## Fabric Product Details

PATTERN Swoozie Chocolate

BRAND

S. Harris Fabric

USES CATEGORIES

Bedding, Drapery, Multipurpose, Upholstery

Wovens, Chenille

APPLICATION

COLORS DESIGN TYPES

Brown Novelty, Texture Plain, Contemporary / Modern

SCALE RAILROADED

Small Not Railroaded

| WIDTH                | VERTICAL REPEAT   | HORIZONTAL REPEAT                                | CONTENT                             |
|----------------------|-------------------|--------------------------------------------------|-------------------------------------|
| 54.00 in (137.16 cm) | 0.00 in (0.00 cm) | 0.00 in (0.00 cm)                                | 81% Rayon Chenille 19%<br>Polyester |
| BACKING              | FIRE CODES        | DOUBLE RUBS                                      | PRODUCT NUMBER                      |
|                      | UFAC Class I      | Exceeds 18,000 Double<br>Rubs (Wyzenbeek Method) | 8518401                             |
| COUNTRY              | CLEANING CODES    |                                                  |                                     |
| Turkey               | S                 |                                                  |                                     |