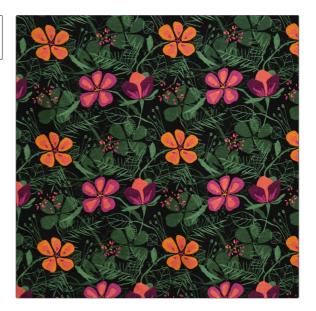

C

PATTERN Flower Garden COLOR Festival

BRAND APPLICATION

S. Harris Fabric

USES CATEGORIES

Bedding, Drapery, Wovens Multipurpose, Upholstery

COLORS DESIGN TYPES

Black, Green, Orange / Spice, Pink, Multi-Color

SCALE RAILROADED

Floral, Jacquard Pattern, Contemporary / Modern

Large Not Railroaded

| WIDTH                | VERTICAL REPEAT     | HORIZONTAL REPEAT                                | CONTENT                 |
|----------------------|---------------------|--------------------------------------------------|-------------------------|
| 54.00 in (137.16 cm) | 13.50 in (34.29 cm) | 11.50 in (29.21 cm)                              | 74% Rayon 26% Polyester |
| BACKING              | FIRE CODES          | DOUBLE RUBS                                      | PRODUCT NUMBER          |
|                      | UFAC Class I        | Exceeds 50,000 Double<br>Rubs (Wyzenbeek Method) | 8518801                 |
| COUNTRY              | CLEANING CODES      | _                                                |                         |
| USA                  | S                   |                                                  |                         |