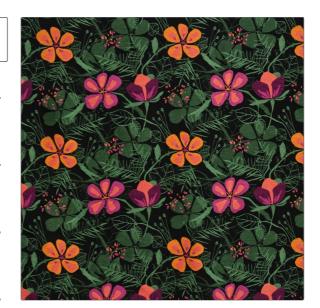

C

PATTERN Flower Garden COLOR 01

BRAND APPLICATION

S. Harris Fabric

USES CATEGORIES

Bedding, Drapery, Wovens Multipurpose, Upholstery

COLORS DESIGN TYPES

Black, Green, Orange / Floral, Jacquard Pattern, Spice, Pink, Multi-Color Contemporary / Modern

SCALE RAILROADED

Large Not Railroaded

| WIDTH                | VERTICAL REPEAT     | HORIZONTAL REPEAT                                | CONTENT                 |
|----------------------|---------------------|--------------------------------------------------|-------------------------|
| 54.00 in (137.16 cm) | 13.50 in (34.29 cm) | 11.50 in (29.21 cm)                              | 74% Rayon 26% Polyester |
| BACKING              | FIRE CODES          | DOUBLE RUBS                                      | PRODUCT NUMBER          |
|                      | UFAC Class I        | Exceeds 50,000 Double<br>Rubs (Wyzenbeek Method) | 8518901                 |
| COUNTRY              | CLEANING CODES      | _                                                |                         |
| USA                  | S                   |                                                  |                         |