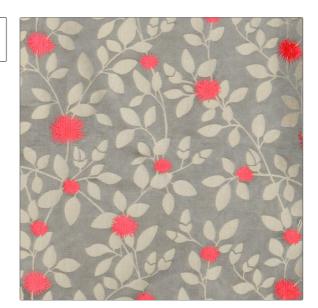

## Fabric Product Details

PATTERN Razzle Dazzle COLOR Shocking

BRAND APPLICATION

S. Harris Fabric

USES CATEGORIES

Upholstery Wovens

COLORS DESIGN TYPES

Grey, Pink, Off White / Floral, Jacquard Pattern, Ivory Novelty, Tropical / Botanical, Contemporary /

Modern

SCALE RAILROADED

Large Not Railroaded

| WIDTH                | VERTICAL REPEAT                  | HORIZONTAL REPEAT                                | CONTENT                                    |
|----------------------|----------------------------------|--------------------------------------------------|--------------------------------------------|
| 57.00 in (144.78 cm) | 14.00 in (35.56 cm)              | 13.50 in (34.29 cm)                              | 48% Viscose 40% Polyester<br>12% Polyamide |
| BACKING              | FIRE CODES                       | DOUBLE RUBS                                      | PRODUCT NUMBER                             |
|                      | UFAC Class I, Passes NFPA<br>260 | Exceeds 50,000 Double<br>Rubs (Wyzenbeek Method) | 8520102                                    |
| COUNTRY              | CLEANING CODES                   |                                                  |                                            |
| Italy                | S                                |                                                  |                                            |
|                      |                                  |                                                  |                                            |