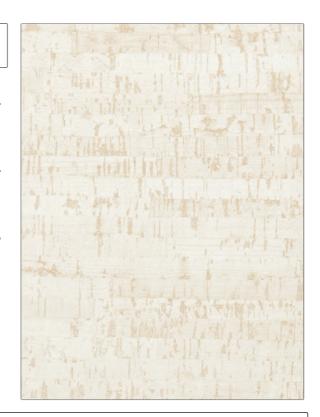

PATTERN Corcho
COLOR 08

BRAND

APPLICATION

S. Harris

Fabric

USES

CATEGORIES

Upholstery

Eco / Environment Plus, Faux Leather / Vinyl

COLORS

DESIGN TYPES

Off White / Ivory

**Texture Plain** 

RAILROADED

Not Railroaded

| WIDTH                                               | FINISH               | VERTICAL REPEAT                                                                       | HORIZONTAL REPEAT                                |
|-----------------------------------------------------|----------------------|---------------------------------------------------------------------------------------|--------------------------------------------------|
| 54.00 in (137.16 cm)                                | Cleangene Technology | 0.00 in (0.00 cm)                                                                     | 0.00 in (0.00 cm)                                |
| CONTENT                                             | BACKING              | FIRE CODES                                                                            | DOUBLE RUBS                                      |
| Base: 100% Polyurethane,<br>Backing: 100% Polyester |                      | UFAC Class I, Passes<br>ASTM-E84, Passes NFPA<br>260, Imo Ftpc Part 8<br>(Upholstery) | Exceeds 185,000 Double<br>Rubs (Wyzenbeek Method |
| PRODUCT NUMBER                                      | COUNTRY              | CLEANING CODES                                                                        |                                                  |
| 8523008                                             | Taiwan               | SW                                                                                    |                                                  |