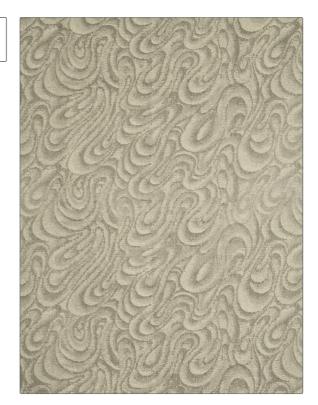

PATTERN Fei Tian Wen COLOR Platinum

BRAND APPLICATION

S. Harris Fabric

USES CATEGORIES

Upholstery Wovens

COLORS DESIGN TYPES

Grey, Metallic Geometric, Jacquard Pattern, Contemporary /

Modern, Scrollwork

SCALE RAILROADED

Large

Railroaded

| WIDTH                | VERTICAL REPEAT     | HORIZONTAL REPEAT                                | CONTENT                                 |
|----------------------|---------------------|--------------------------------------------------|-----------------------------------------|
| 54.00 in (137.16 cm) | 24.00 in (60.96 cm) | 13.50 in (34.29 cm)                              | 46% Cotton, 34% Rayon,<br>20% Polyester |
| BACKING              | FIRE CODES          | DOUBLE RUBS                                      | PRODUCT NUMBER                          |
|                      | UFAC Class I        | Exceeds 40,000 Double<br>Rubs (Wyzenbeek Method) | 8526202                                 |
| COUNTRY              | CLEANING CODES      | _                                                |                                         |
| USA                  | S                   |                                                  |                                         |

ADDITIONAL PRODUCT NOTES

Shown Railroaded, Exclusive Pattern