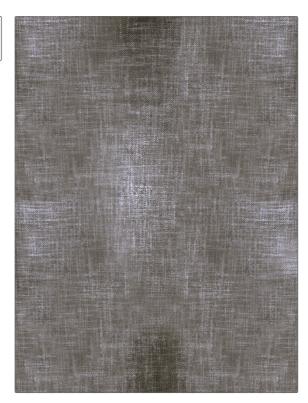

PATTERN Pearlescent COLOR 06

BRAND

APPLICATION

S. Harris

Fabric

USES

CATEGORIES

Bedding, Drapery, Multipurpose, Upholstery Wovens, Solids / Small Scale Patterns

COLORS

DESIGN TYPES

Grey

Novelty, Print Pattern, Small Scale Woven, Texture Plain, Contemporary / Modern

RAILROADED

Not Railroaded

| WIDTH                | VERTICAL REPEAT   | HORIZONTAL REPEAT                                | CONTENT                             |
|----------------------|-------------------|--------------------------------------------------|-------------------------------------|
| 54.00 in (137.16 cm) | 0.00 in (0.00 cm) | 0.00 in (0.00 cm)                                | 56% Viscose, 36% Cotton<br>8% Linen |
| BACKING              | FIRE CODES        | DOUBLE RUBS                                      | PRODUCT NUMBER                      |
|                      | UFAC Class II     | Exceeds 40,000 Double<br>Rubs (Wyzenbeek Method) | 8530406                             |
| COUNTRY              | CLEANING CODES    |                                                  |                                     |
| Italy                | S                 |                                                  |                                     |