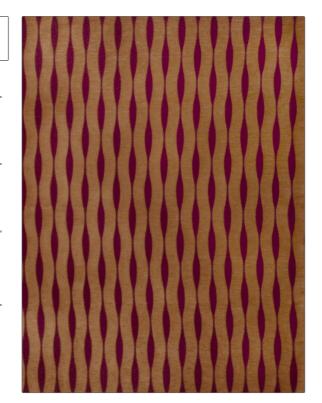

PATTERN Curves
COLOR Flambe

BRAND APPLICATION

S. Harris Fabric

USES CATEGORIES

Upholstery Wovens, Chenille

COLORS DESIGN TYPES

Orange / Spice, Burgundy Geometric, Jacquard Pattern, Contemporary /

Modern, Ogee

SCALE RAILROADED

Medium Not Railroaded

| VIDTH                | VERTICAL REPEAT                  | HORIZONTAL REPEAT                                | CONTENT                                   |
|----------------------|----------------------------------|--------------------------------------------------|-------------------------------------------|
| 54.00 in (137.16 cm) | 5.00 in (12.70 cm)               | 3.00 in (7.62 cm)                                | 54% Polyester, 30%<br>Viscose, 16% Cotton |
| BACKING              | FIRE CODES                       | DOUBLE RUBS                                      | PRODUCT NUMBER                            |
|                      | UFAC Class I, Passes NFPA<br>260 | Exceeds 75,000 Double<br>Rubs (Wyzenbeek Method) | 8530910                                   |
| COUNTRY              | CLEANING CODES                   |                                                  |                                           |
| Italy                | S                                |                                                  |                                           |