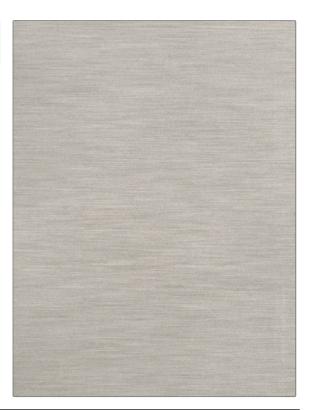

PATTERN Lambourne **Flannel** COLOR BRAND APPLICATION S. Harris Fabric USES CATEGORIES Upholstery Wool / Faux Wool, Wovens, Solids / Small **Scale Patterns** воок COLORS **Elements** Grey **DESIGN TYPES** RAILROADED Solid, Texture Plain Not Railroaded

| WIDTH                | VERTICAL REPEAT                  | HORIZONTAL REPEAT                                | CONTENT        |
|----------------------|----------------------------------|--------------------------------------------------|----------------|
| 54.00 in (137.16 cm) | 0.00 in (0.00 cm)                | 0.00 in (0.00 cm)                                | 100% Polyester |
| BACKING              | FIRE CODES                       | DOUBLE RUBS                                      | PRODUCT NUMBER |
|                      | UFAC Class I, Passes NFPA<br>260 | Exceeds 50,000 Double<br>Rubs (Wyzenbeek Method) | 8531217        |
| DATE BOOKED          | COUNTRY                          | CLEANING CODES                                   |                |
| 01/2020              | Taiwan                           | S                                                |                |