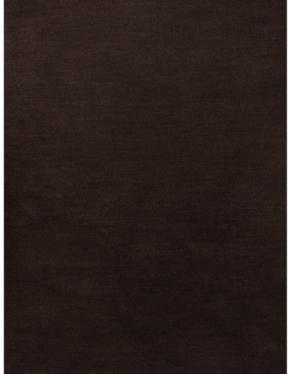

## Fabric Product Details

| PATTERN Lambourne<br>COLOR 12 |                                                               |
|-------------------------------|---------------------------------------------------------------|
| BRAND                         | APPLICATION                                                   |
| S. Harris                     | Fabric                                                        |
| USES                          | CATEGORIES                                                    |
| Upholstery                    | Wool / Faux Wool,<br>Wovens, Solids / Small<br>Scale Patterns |
| COLORS                        | DESIGN TYPES                                                  |
| Brown                         | Solid, Texture Plain                                          |
| RAILROADED                    |                                                               |
| Not Railroaded                |                                                               |