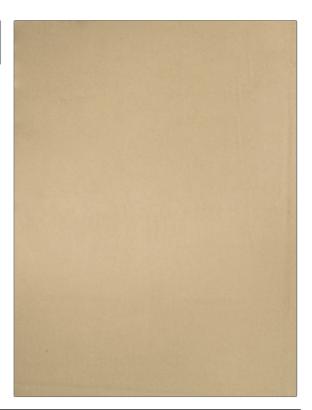

PATTERN **Divine Wool** COLOR BRAND APPLICATION S. Harris Fabric USES CATEGORIES Bedding, Drapery, Wool, Wovens, Solids / Multipurpose, Upholstery **Small Scale Patterns** DESIGN TYPES COLORS Beige Solid, Texture Plain RAILROADED Not Railroaded