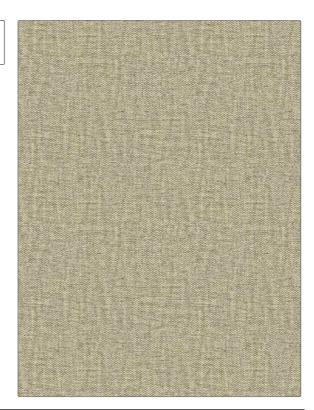

PATTERN KB Knox-Sh COLOR 01

BRAND

APPLICATION

S. Harris

Fabric

USES

CATEGORIES

Upholstery

Wool, Easy To Clean, Wovens, Solids / Small Scale Patterns

COLORS

DESIGN TYPES

Linen

Solid, Texture Plain, Contemporary / Modern

RAILROADED

Not Railroaded

| WIDTH                                                             | FINISH           | VERTICAL REPEAT         | HORIZONTAL REPEAT                                |
|-------------------------------------------------------------------|------------------|-------------------------|--------------------------------------------------|
| 55.00 in (139.70 cm)                                              | Alta Performance | 0.00 in (0.00 cm)       | 0.00 in (0.00 cm)                                |
| CONTENT                                                           | BACKING          | FIRE CODES              | DOUBLE RUBS                                      |
| 50% Viscose, 26% Cotton,<br>12% Acrylic, 6% Wool, 6%<br>Polyester | Knit Backed      | UFAC Class I / NFPA 260 | Exceeds 51,000 Double<br>Rubs (Wyzenbeek Method) |
| PRODUCT NUMBER                                                    | COUNTRY          | CLEANING CODES          |                                                  |
| 0853501                                                           | Italy            | WS                      |                                                  |
|                                                                   |                  |                         |                                                  |