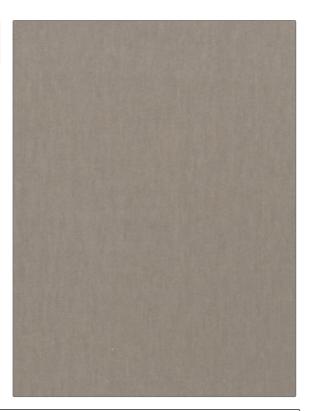

PATTERN Melrose Mohair **Puff** COLOR BRAND APPLICATION S. Harris Fabric USES CATEGORIES Upholstery Velvet / Grospoint, Solids / **Small Scale Patterns** COLORS воок Grey **Elements** DESIGN TYPES RAILROADED Solid Not Railroaded