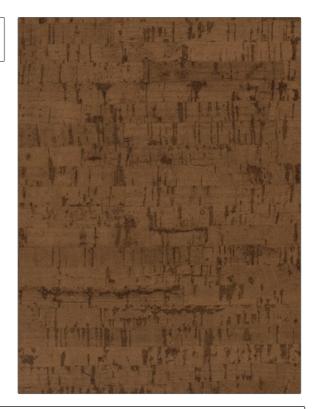

PATTERN Corky
COLOR Fossil

BRAND

APPLICATION

S. Harris

Fabric

USES

CATEGORIES

Upholstery

Eco / Environment Plus, Faux Leather / Vinyl

COLORS

DESIGN TYPES

Brown

**Texture Plain** 

RAILROADED

Not Railroaded

| WIDTH                                               | FINISH               | VERTICAL REPEAT                                                                       | HORIZONTAL REPEAT                                 |
|-----------------------------------------------------|----------------------|---------------------------------------------------------------------------------------|---------------------------------------------------|
| 54.00 in (137.16 cm)                                | Cleangene Technology | 0.00 in (0.00 cm)                                                                     | 0.00 in (0.00 cm)                                 |
| CONTENT                                             | BACKING              | FIRE CODES                                                                            | DOUBLE RUBS                                       |
| Base: 100% Polyurethane,<br>Backing: 100% Polyester |                      | UFAC Class I, Passes<br>ASTM-E84, Passes NFPA<br>260, Imo Ftpc Part 8<br>(Upholstery) | Exceeds 185,000 Double<br>Rubs (Wyzenbeek Method) |
| PRODUCT NUMBER                                      | COUNTRY              | CLEANING CODES                                                                        |                                                   |
| 8537702                                             | Taiwan               | SW                                                                                    |                                                   |