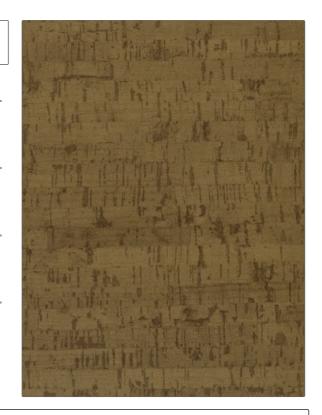

PATTERN Corky
COLOR Olivewood

BRAND APPLICATION

S. Harris Fabric

USES CATEGORIES

Upholstery Eco / Environment Plus, Faux Leather / Vinyl

BOOK COLORS

Elements Green

DESIGN TYPES RAILROADED