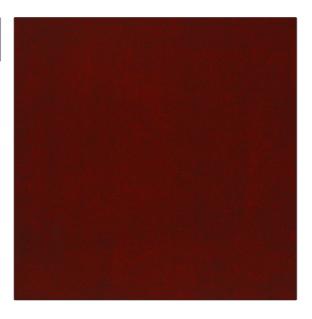

## Fabric Product Details

| PATTERN<br>COLOR | Sweater<br>Pomegranate |                                                                 |  |
|------------------|------------------------|-----------------------------------------------------------------|--|
| BRAND            |                        | APPLICATION                                                     |  |
| S. Harris        |                        | Fabric                                                          |  |
| USES             |                        | CATEGORIES                                                      |  |
| Upholstery       |                        | Velvet / Grospoint,<br>Wovens, Solids / Small<br>Scale Patterns |  |
| воок             |                        | COLORS                                                          |  |
| Elements         |                        | Red                                                             |  |
| DESIGN TYPES     |                        | SCALE                                                           |  |
| Solid            |                        | Small                                                           |  |
|                  |                        |                                                                 |  |