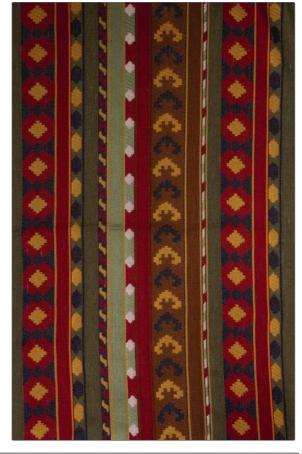

Brown, Red

SCALE

Large

PATTERN Kilim Stripe
COLOR Rustic

BRAND APPLICATION

S. Harris Fabric

USES CATEGORIES

Upholstery Wovens

COLORS DESIGN TYPES

Global / Ethnic, Jacquard Pattern, Stripes

RAILROADED

Railroaded

| WIDTH                | VERTICAL REPEAT                  | HORIZONTAL REPEAT                                | CONTENT                               |
|----------------------|----------------------------------|--------------------------------------------------|---------------------------------------|
| 54.00 in (137.16 cm) | 5.20 in (13.21 cm)               | 23.50 in (59.69 cm)                              | 42% Acrylic, 40% Cotton,<br>18% Linen |
| BACKING              | FIRE CODES                       | DOUBLE RUBS                                      | PRODUCT NUMBER                        |
|                      | UFAC Class I, Passes NFPA<br>260 | Exceeds 25,000 Double<br>Rubs (Wyzenbeek Method) | 8539103                               |
| COUNTRY              | CLEANING CODES                   |                                                  |                                       |
| Turkey               | S                                |                                                  |                                       |

ADDITIONAL PRODUCT NOTES

Shown Railroaded, Exclusive Pattern, Dry Clean Only