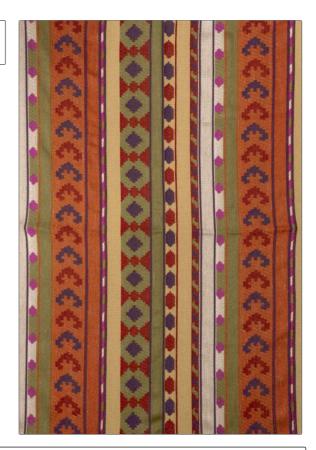

PATTERN Kilim Stripe COLOR

BRAND APPLICATION

S. Harris Fabric

USES CATEGORIES

Upholstery Wovens

DESIGN TYPES COLORS

Global / Ethnic, Jacquard Pattern, Stripes Green, Orange / Spice

SCALE RAILROADED

Large Railroaded

| WIDTH                | VERTICAL REPEAT                  | HORIZONTAL REPEAT                                | CONTENT                               |
|----------------------|----------------------------------|--------------------------------------------------|---------------------------------------|
| 54.00 in (137.16 cm) | 5.20 in (13.21 cm)               | 23.50 in (59.69 cm)                              | 42% Acrylic, 40% Cotton,<br>18% Linen |
| BACKING              | FIRE CODES                       | DOUBLE RUBS                                      | PRODUCT NUMBER                        |
|                      | UFAC Class I, Passes NFPA<br>260 | Exceeds 25,000 Double<br>Rubs (Wyzenbeek Method) | 8539201                               |
| COUNTRY              | CLEANING CODES                   |                                                  |                                       |
| Turkey               | S                                |                                                  |                                       |

ADDITIONAL PRODUCT NOTES

Shown Railroaded, Exclusive Pattern, Dry Clean Only